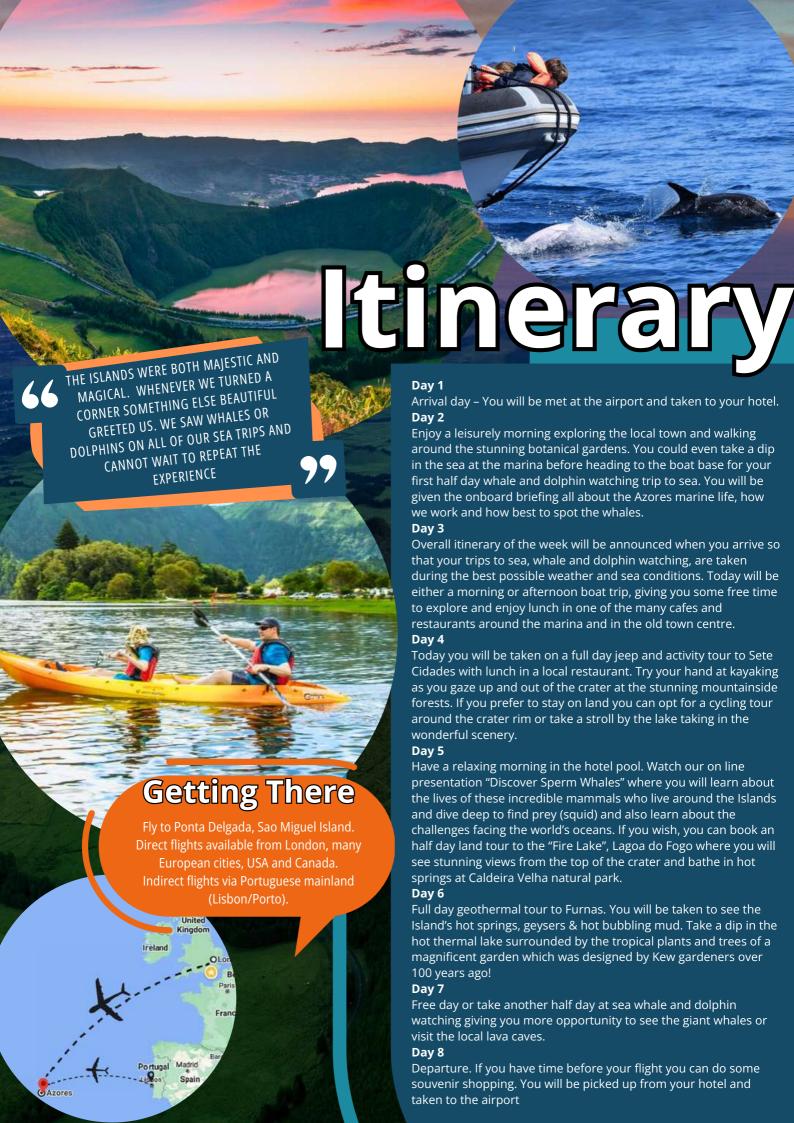

## What's Included?

- Two half day trips to sea dolphin and whale watching
- Full day geothermal tour to Furnas with "Cozido" lunch cooked underground
- Full day jeep and activity tour to Sete Cidades with lunch in local restaurant and kayaking or cycling around the lakes
- Talks from local marine biologists
- 7 nights BB accommodation
- All airport transfers

## Climate

The Azores temperate climate and the ocean breezes ensure the islands are cooler than mainland Europe in the summer. This makes it the perfect destination for families.

Winter average temp: 16-19°C Spring/Summer average temp: 22-30°C

For thrill seekers ask about adding our canyoning tour which will see you traversing through incredible scenery, A fun and memorable day out for the whole family!

## Hotels

This holida