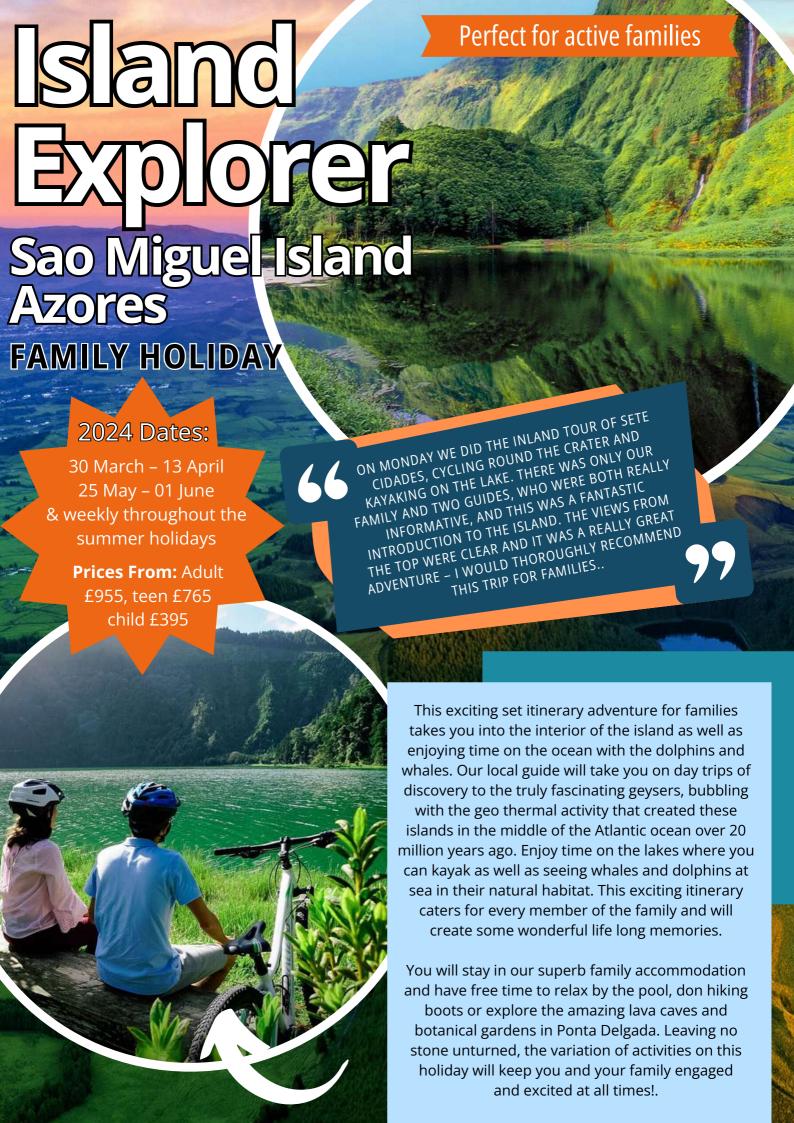

## What's Included?

- Two half day trips to sea dolphin and whale watching
- Full day geothermal tour to Furnas with "Cozido" lunch cooked underground
- Full day jeep and activity tour to Sete Cidades with lunch in local restaurant and kayaking or cycling around the lakes
- Talks from local marine biologists
- 7 nights BB accommodation
- All airport transfers

## Climate

The Azores temperate climate and the ocean breezes ensure the islands are cooler than mainland Europe in the summer. This makes it the perfect destination for families.

Winter average temp: 16-19°C Spring/Summer average temp: 22-30°C

For thrill seekers ask about adding our canyoning tour which will see you traversing through incredible scenery, A fun and memorable day out for the whole family!

## Hotels

This holi