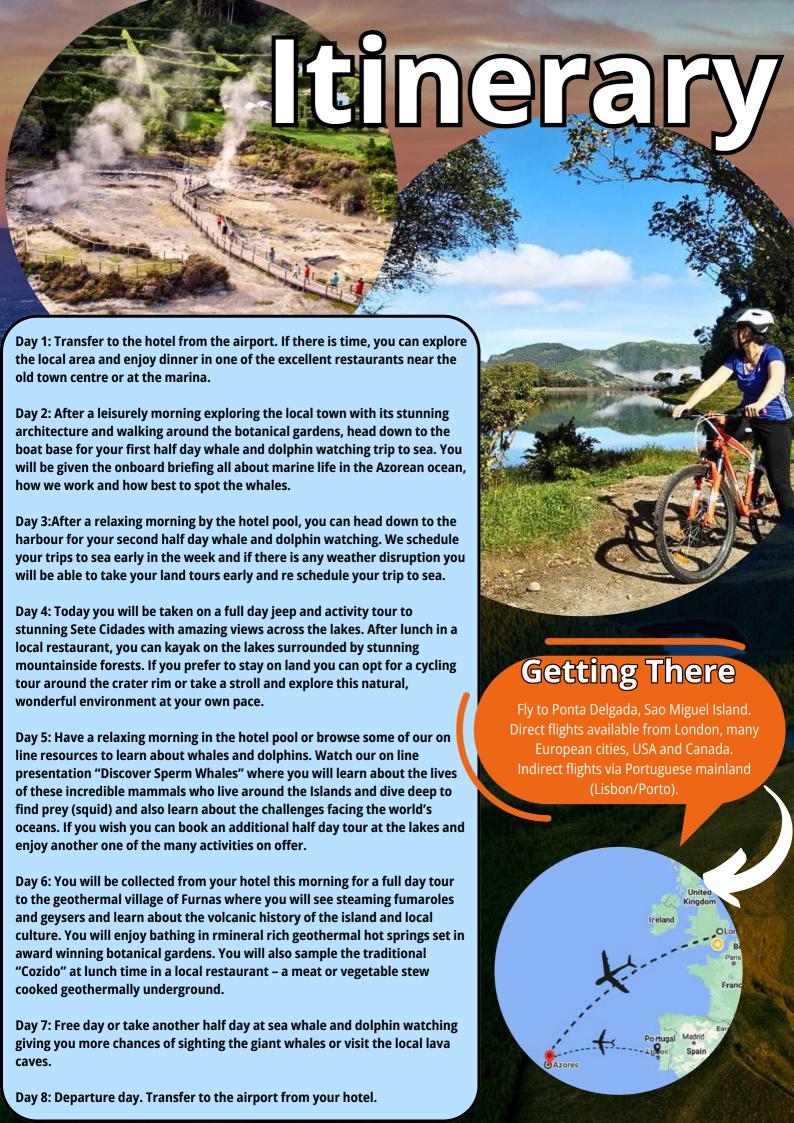

- Two half day trips to sea whale and whale watching with a choice of boats
- Full day geothermal tour to Furnas with "Cozido" lunch included
- Full day jeep and activity tour to Sete
   Cidades with lunch in local restaurant
   and kayaking or cycling around the lakes
- Talks from local marine biologists on the boats
- 7 nights B & B accommodation
- All airport transfers