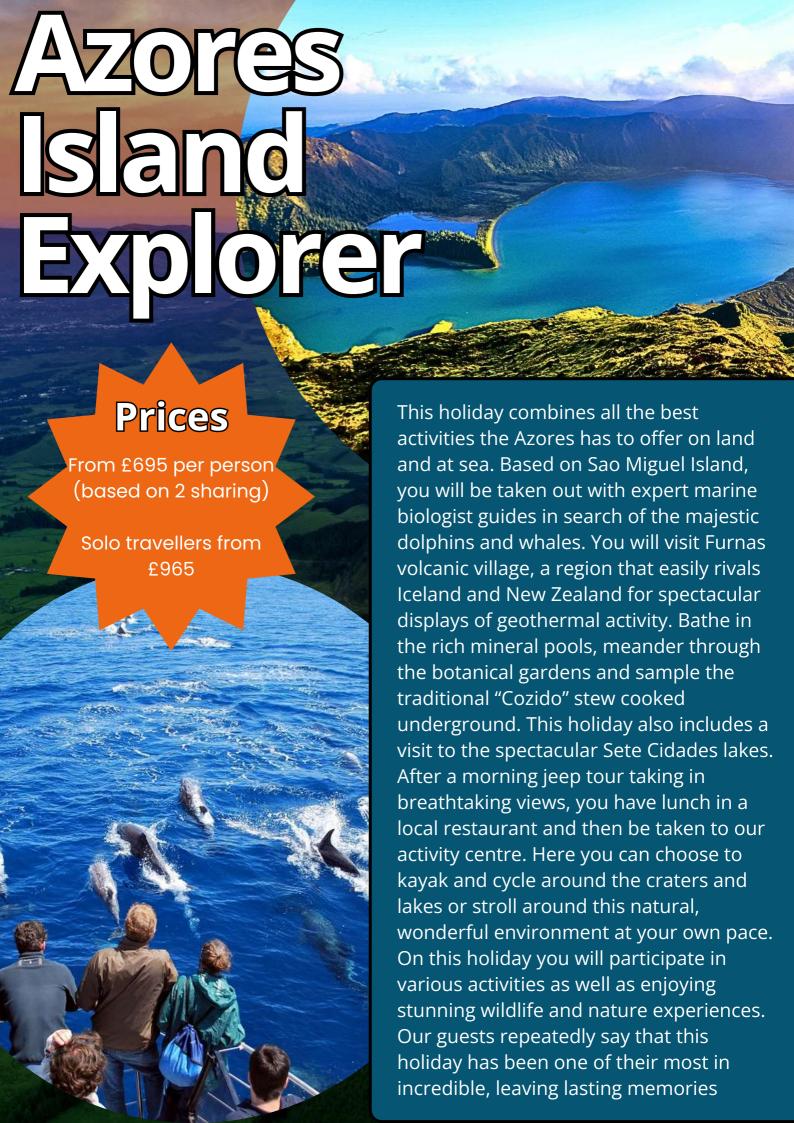

- Two half day trips to sea whale and whale watching with a choice of boats
- Full day geothermal tour to Furnas with "Cozido" lunch included
- Full day jeep and activity tour to Sete
   Cidades with lunch in local restaurant
   and kayaking or cycling around the lakes
- Talks from local marine biologists on the boats
- 7 nights B & B accommodation
- All airport transfers