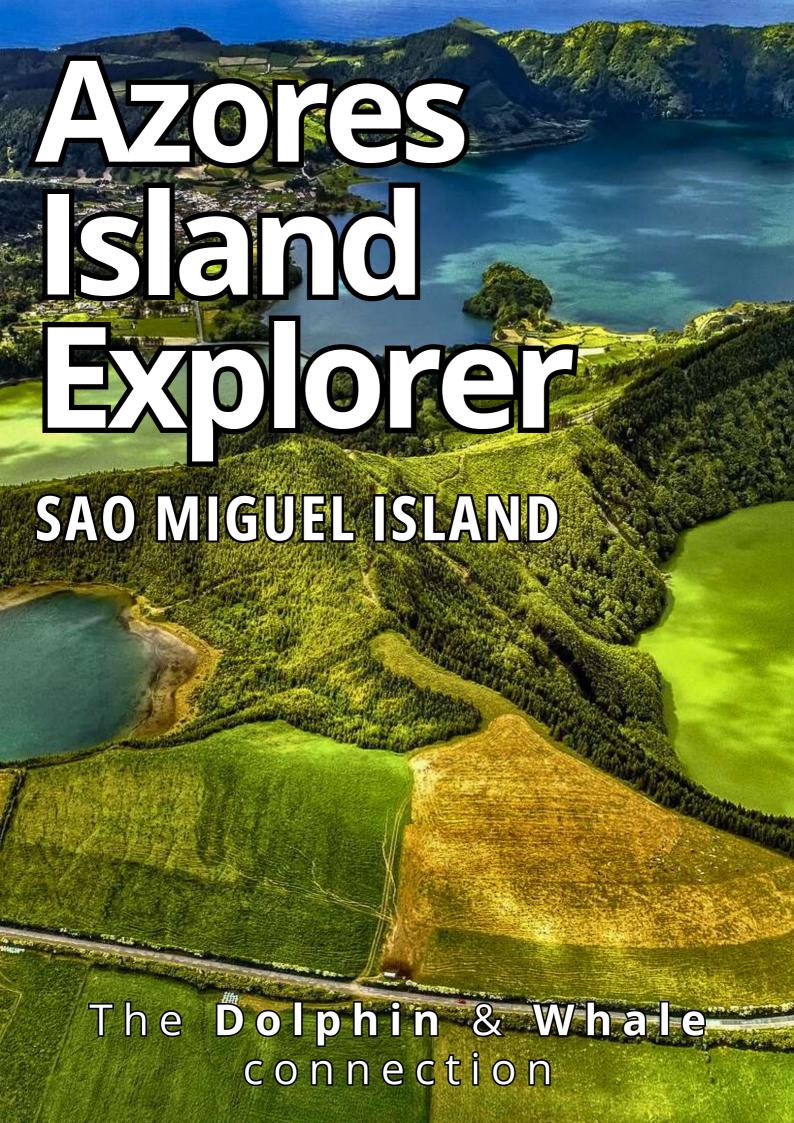

## Climate

The Azores temperate climate and the ocean breezes ensure the islands are cooler than mainland Europe in the summer. This makes it the perfect destination for families.

Winter average temp: 16-19°C Spring/Summer average temp: 22-30°C